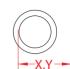

## STOP NUT, **UNC THREAD** 316 STAINLESS STEEL

Machined

| ITEM         | <b>A</b><br>(size) | <b>X</b><br>(height) | <b>Y</b><br>(length) | <b>Z</b><br>(width) | WT<br>(lb) | PACKAGING<br>TYPE | EACH<br>(qty) | INNER<br>(qty) | CARTON<br>(qty) | UPC          |
|--------------|--------------------|----------------------|----------------------|---------------------|------------|-------------------|---------------|----------------|-----------------|--------------|
| S0724-UN07-L | 1/4"               | 0.75"                | 0.75"                | 0.40"               | 0.03       | POLYBAG           | 1             | 100            | 1,000           | 791506048930 |
| S0724-UN07-R | 1/4"               | 0.75"                | 0.75"                | 0.40"               | 0.03       | POLYBAG           | 1             | 100            | 1,000           | 791506048947 |