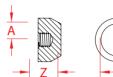

## STOP NUT, **UNC THREAD** 316 STAINLESS STEEL

Machined

| ITEM         | <b>A</b><br>(size) | <b>X</b><br>(height) | <b>Y</b><br>(length) | <b>Z</b><br>(width) | WT<br>(lb) | PACKAGING<br>TYPE | EACH<br>(qty) | INNER<br>(qty) | CARTON<br>(qty) | UPC          |
|--------------|--------------------|----------------------|----------------------|---------------------|------------|-------------------|---------------|----------------|-----------------|--------------|
| S0724-UN07-L | 1/4"               | 0.75"                | 0.75"                | 0.40"               | 0.03       | POLYBAG           | 1             | 100            | 1,000           | 791506048930 |
| S0724-UN07-R | 1/4"               | 0.75"                | 0.75"                | 0.40"               | 0.03       | POLYBAG           | 1             | 100            | 1,000           | 791506048947 |